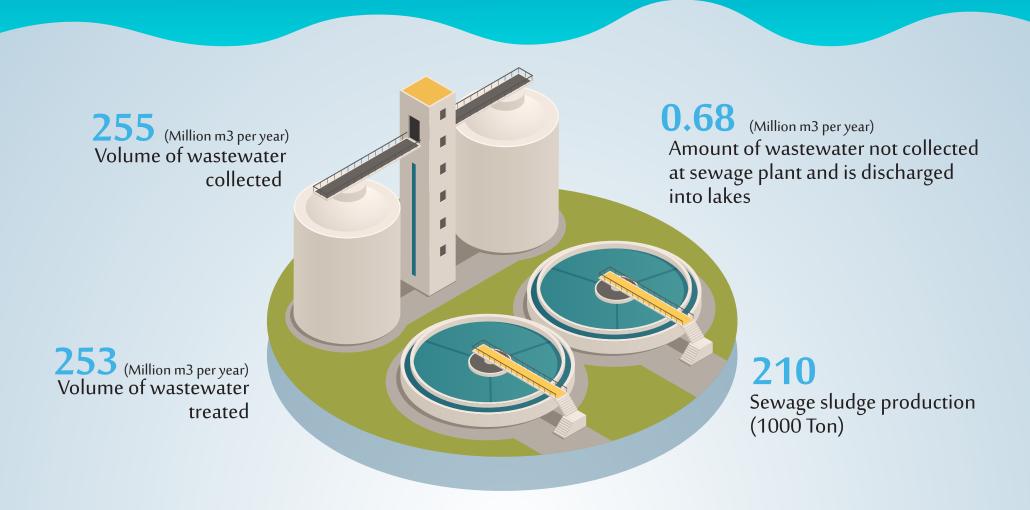

# INFOGRAPHIC OF WATER STATISTIC IN QATAR 2021



## RENEWABLE FRESHWATER RESOURCES



## FRESHWATER ABSTRACTION AND USE

250 (Million m3 per year)

#### Groundwater abstracted





230 (Million m3 per year)

Agriculture, forestry and fishing (ISIC 01-03)



20 (Million m3 per year)

Other economic activities

## WATER SUPPLY INDUSTRY (ISIC 36)



## Proportion of population using safely managed drinking water services (Million m3 per year)



Page 3

## WASTEWATER GENERATION AND TREATMENT





#### WATER INFRASTRUCTURE



#### **Water Stations**



9

Desalination stations

25

Multi-Stage Flash Distillation (MSF)

134

Reservoirs

35

Reverse Osmose (RO)

10

Multiple effect distillation (MED)

#### Design Capacity of stations (thousand m3 per Day)



Desalination stations

1446

Multi-Stage Flash 4 Distillation (MSF)

712

Reverse Osmose (RO)

286

Multiple effect distillation (MED)



Reservoirs



## QULITY OF DRINKING WATER



### RESULTS OF BACTERIOLOGICAL TESTS OF DRINKING WATER SAMPLES (%)

- 1.9 Public sources
- 13 Private sources
- 11 Total



### RESULTS OF BACTERIOLOGICAL TESTS OF Bottled WATER SAMPLES (%)

- 0.9 Bacteriological
  - Chemical

**RESULTS OF BACTERIOLOGICAL TESTS OF** 

Desalination plant WATER SAMPLES





0 Bacteriological 3 Chemical



#### **QUA