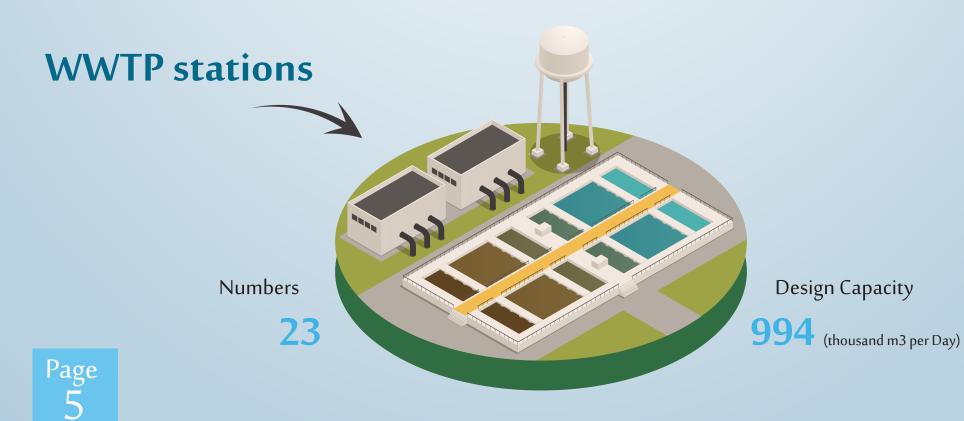

ND USE

250 (Million m3 per year)

#### Groundwater abstracted





230 (Million m3 per year)

Agriculture, forestry and fishing (ISIC 01-03)



20 (Million m3 per year)

Other economic activities

## WATER SUPPLY INDUSTRY (ISIC 36)



## Proportion of population using safely managed drinking water services (Million m3 per year)



Page 3

## WASTEWATER GENERATION AND TREATMENT





#### WATER INFRASTRUCTURE



#### **Water Stations**



9

Desalination stations

25

Multi-Stage Flash Distillation (MSF)

134

Reservoirs

35

Reverse Osmose (RO)

10

Multiple effect distillation (MED)

#### Design Capacity of stations (thousand m3 per Day)



Desalination stations

1446

Multi-Stage Flash 4 Distillation (MSF)

712

Reverse Osmose (RO)

286

Multiple effect distillation (MED)



Reservoirs



## QULITY OF DRINKING WATER



### RESULTS OF BACTERIOLOGICAL TESTS OF DRINKING WATER SAMPLES (%)

- 1.9 Public sources
- 13 Private sources
- 11 Total



### RESULTS OF BACTERIOLOGICAL TESTS OF Bottled WATER SAMPLES (%)

- 0.9 Bacteriological
  - Chemical

**RESULTS OF BACTERIOLOGICAL TESTS OF** 

Desalination plant WATER SAMPLES





0 Bacteriological 3 Chemical



#### **QUALITY OF TREATED WASTEWATER**



RESULTS OF Detailed tests - fecal coliform



0%

RESULTS OF Parasite Test (worms)

### QUALITY OF MARINE WATER

#### Salinity (g/L) **BOD** Ph Pb ( $\mu$ g/I) 4.5 Khawr Al'Udayd 50.1 Khawr Al'Udayd 8.0 Khawr Al'Udayd 0.1 Khawr Al'Udayd 4.7 45.6 Mesaieed Mesaieed 7.8 Mesaieed 0.2 Mesaieed 4.1 Al-Wakrah 41.3 Al-Wakrah 0.5 Al-Wakrah 8.3 Al-Wakrah 4.6 Ras Abu Funtas 8.1 Ras Abu Funtas *