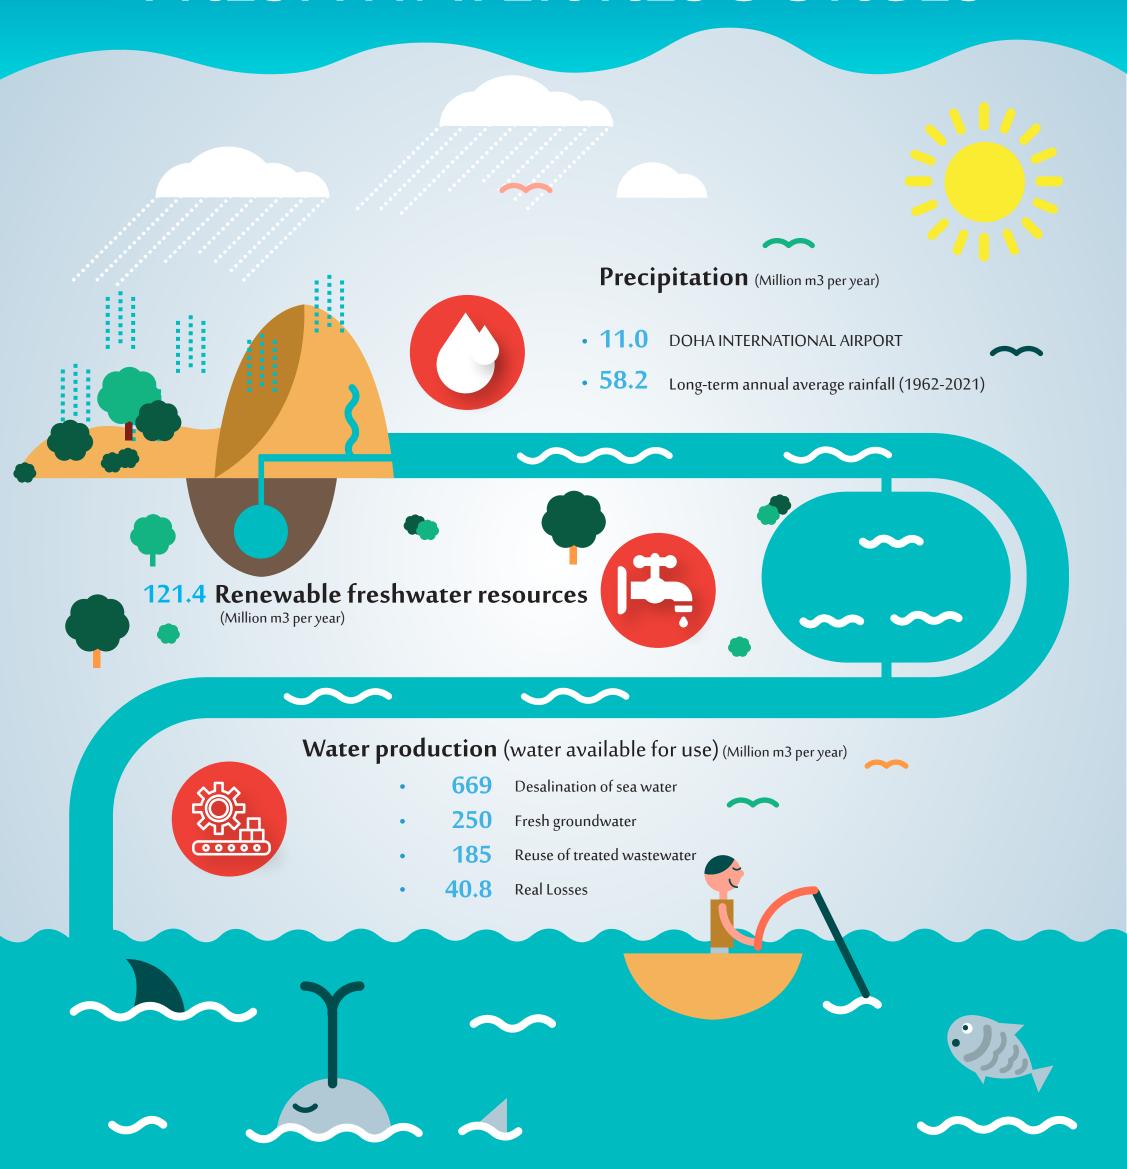

## RENEWABLE FRESHWATER RESOURCES

## FRESHWATER ABSTRACTION AND USE

250 (Million m3 per year)