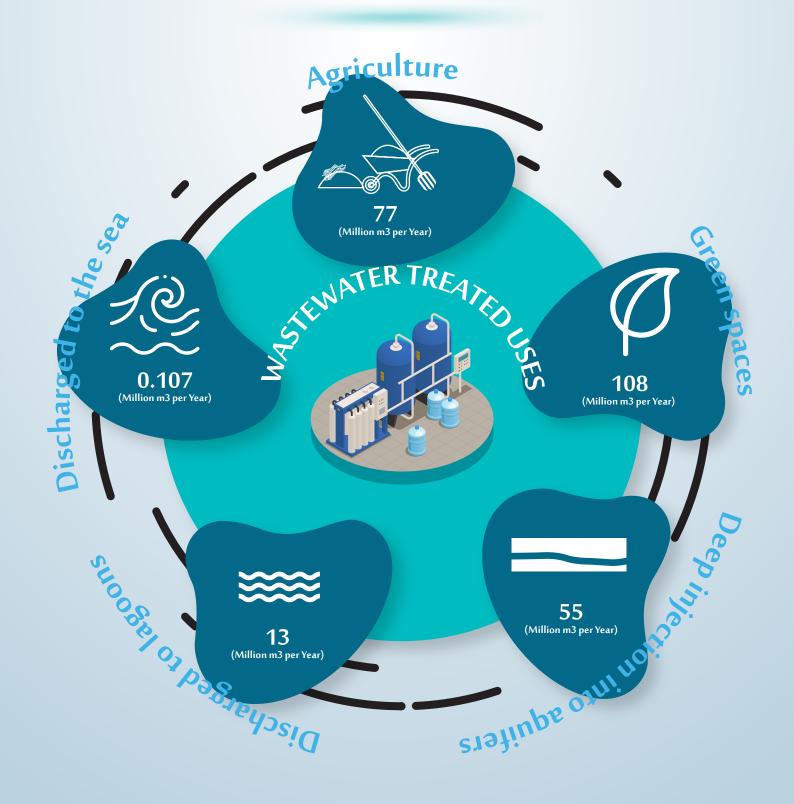

# INFOGRAPHIC OF WATER STATISTIC IN QATAR 2021



## RENEWABLE FRESHWATER RESOURCES



## FRESHWATER ABSTRACTION AND USE

250 (Million m3 per year)

#### Groundwater abstracted





230 (Million m3 per year)

Agriculture, forestry and fishing (ISIC 01-03)



20 (Million m3 per year)

Other economic activities

## WATER SUPPLY INDUSTRY (ISIC 36)



## Proportion of population using safely managed drinking water services (Million m3 per year)



Page 3

## WASTEWATER GENERATION AND TREATMENT





#### WATER INFRASTRUCTURE



#### **Water Stations**



9

Desalination stations

25

Multi-Stage Flash Distillation (MSF)

134

Reservoirs

35

Reverse Osmose (RO)

10

Multiple effect distillation (MED)

#### Design Capacity of stations (thousand m3 per Day)



Desalination stations

1446

Multi-Stage Flash 4 Distillation (MSF)

712

Reverse Osmose (RO)

286

Multiple effect distillation (MED)



Reservoirs



## QULITY OF DRINKING WATER



### RESULTS OF BACTERIOLOGICAL TESTS OF DRINKING WATER SAMPLES (%)

- 1.9 Public sources
- 13 Private sources
- 11 Total



### RESULTS OF BACTERIOLOGICAL TESTS OF Bottled WATER SAMPLES (%)

- 0.9 Bacteriological
  - Chemical

**RESULTS OF BACTERIOLOGICAL TESTS OF** 

Desalination plant WATER SAMPLES





0 Bacteriological 3 Chemical



#### **QUALI