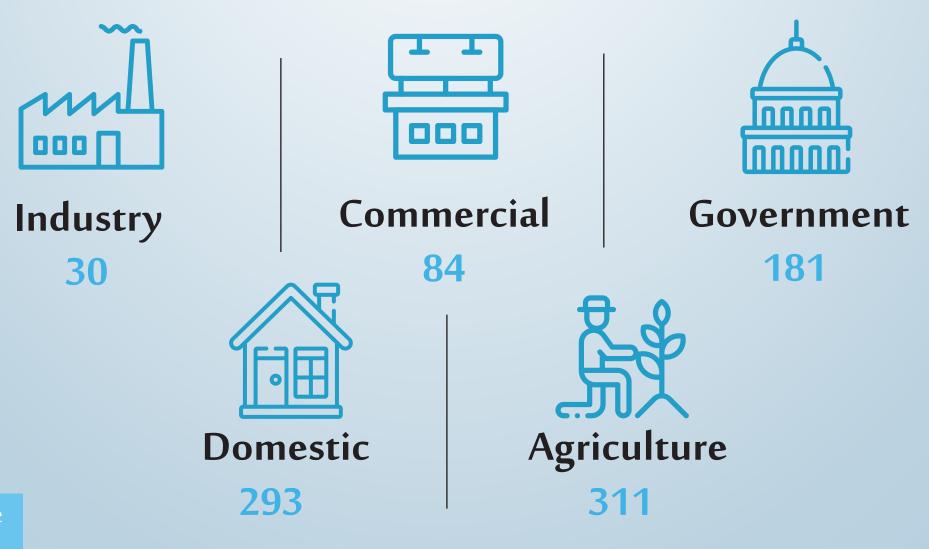

# INFOGRAPHIC OF WATER STATISTIC IN QATAR 2021



## RENEWABLE FRESHWATER RESOURCES



## FRESHWATER ABSTRACTION AND USE

250 (Million m3 per year)

#### Groundwater abstracted





230 (Million m3 per year)

Agriculture, forestry and fishing (ISIC 01-03)



20 (Million m3 per year)

Other economic activities

## WATER SUPPLY INDUSTRY (ISIC 36)



## Proportion of population using safely managed drinking water services (Million m3 per year)



Page 3

## WASTEWATER GENERATION AND TREATMENT





#### WATER INFRASTRUCTURE



#### **Water Stations**



9

Desalination stations

25

Multi-Stage Flash Distillation (MSF)

134

Reservoirs

35

Reverse Osmose (RO)

10

Multiple effect distillation (MED)

#### Design Capacity of stations (thousand m3 per Day)



Desalination stations

1446

Multi-Stage Flash 4 Distillation (MSF)

712

Reverse Osmose (RO)

286

Multiple effect distillation (MED)



Reservoirs



## QULITY OF DRINKING WATER



### RESULTS OF BACTERIOLOGICAL TESTS OF DRINKING WATER SAMPLES (%)

- 1.9 Public sources
- 13 Private sources
- 11 Total



### RESULTS OF BACTERIOLOGICAL TESTS OF Bottled WATER SAMPLES (%)

- 0.9 Bacteriological
  - Chemical

**RESULTS OF BACTERIOLOGICAL TESTS OF** 

Desalination plant WATER SAMPL