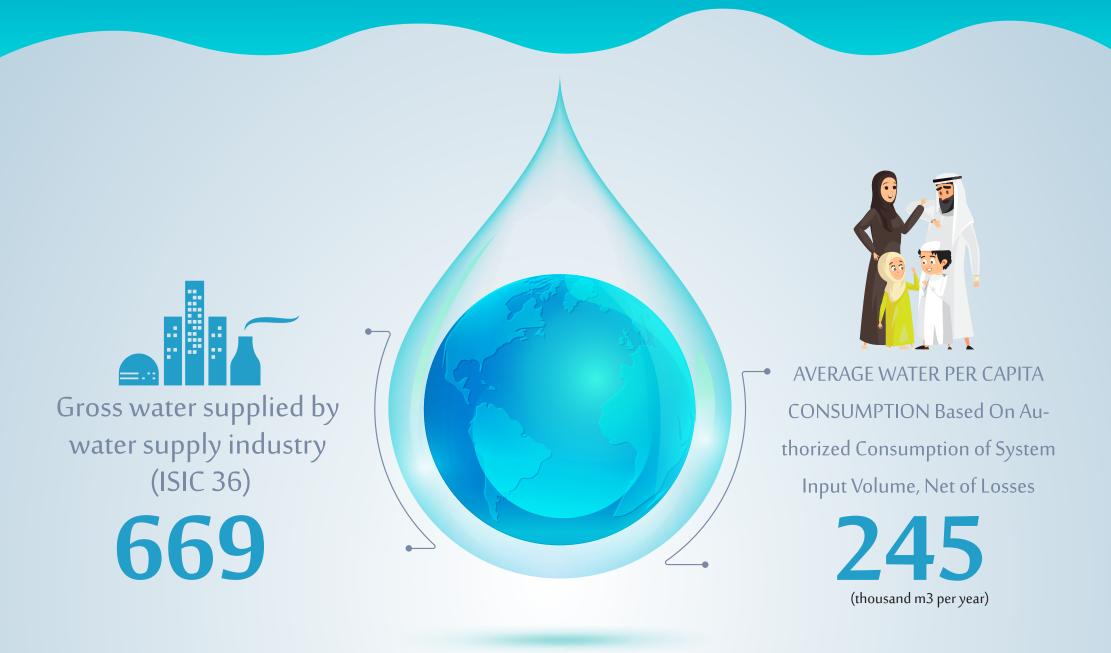

## WATER SUPPLY INDUSTRY (ISIC 36)

## Proportion of population using safely managed drinking water services (Million m3 per year)

Page 3